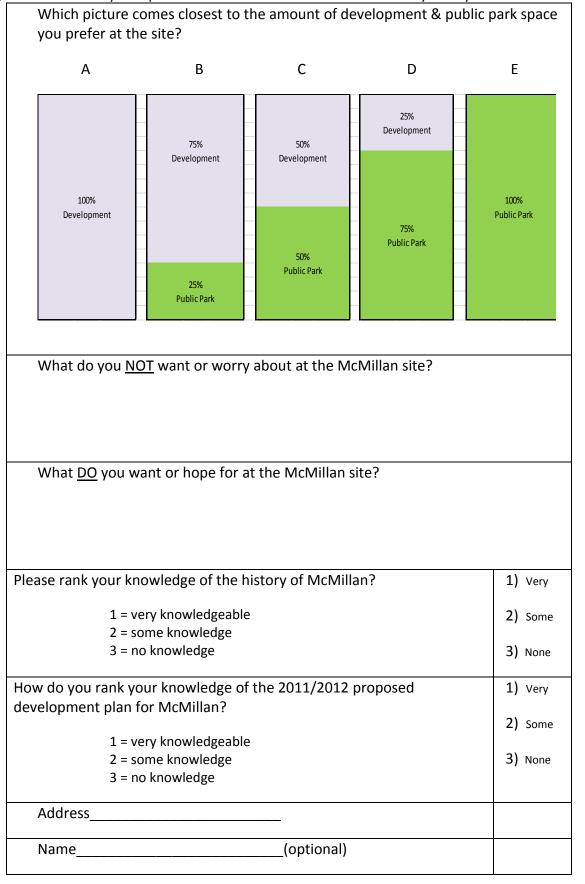

| B) Least   |
| Preservation of underground caverns   | 1                       | ) Most     |
|                                       | 2                       | 2) Neutral |
|                                       | 3                       | B) Least   |
| Public Park Space with playing fields | 1                       | ) Most     |
|                                       | 2                       | 2) Neutral |
|                                       | 3                       | B) Least   |
| Retail                                | 1                       | ) Most     |
|                                       | 2                       | 2) Neutral |
|                                       | 3                       | B) Least   |

Continue other side  $\rightarrow$